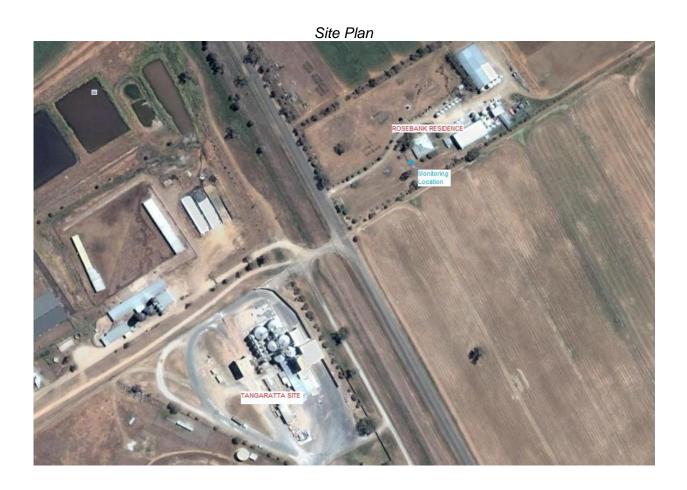

### DISCUSSION AND CONCLUSION

Results of our attended noise surveys confirm that noise emissions from the Tangaratta site are compliant with the criteria during all time periods at the Rosebank residence. Minor exceedances of 1db(A) were recorded during the evening and night on 23/03/20, however, compliance is implied, given the monitoring location is 40-50 metres closer to noise sources at the Tangaratta site than the Rosebank residence.