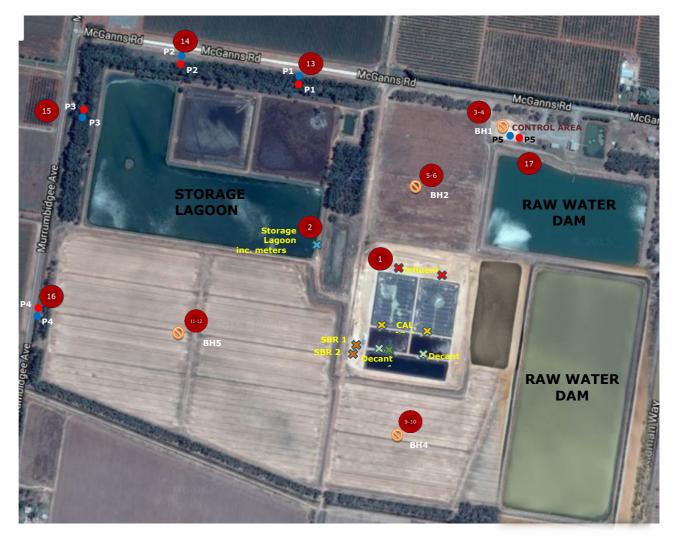

# **Sampling Locations - Hanwood Water Recovery Facility**

HANWOOD PROCESSING

HANWOOD STORAGE LAGOON

> HANWOOD WASTE WATER TREATMENT PLANT

| Document No: | EMS-RT-1001-HAN | Issue No: 10 | Issue Date: 15/11/2018 |
|--------------|-----------------|--------------|------------------------|
| Template No: | BAI-TMP-013-NAT | Issue No: 6  | Issue Date: 29/05/2018 |

## **Sampling Locations - Hanwood Water Recovery Facility**

### **LEGEND**

EPA ID#

### **Groundwater Bores**

- P#A Shallow 5.0m
- P#B Deep 15.0m

### Soil

⊗ BH# – Soil Sample Bore Holes

### **Waste Water**

- ✗ Influent Waste Water Sample Point
- CAL Waste Water Sample Points at fill valve
- SBR Waste Water Sample valve of SBR Sludge Pump
- Decant Waste Water Sample Points at Decant Pipe
- 👱 Clear Well Waste Water Sample Point
- ★ Storage Lagoon Treated Waste Water Sample Point